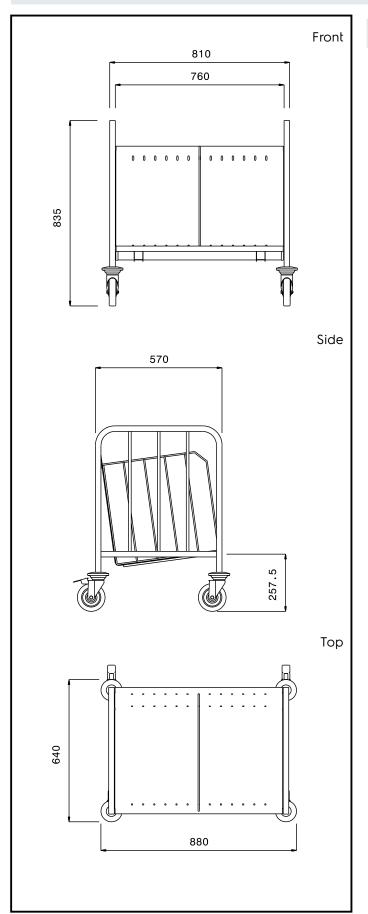

## **Key Information:**

External dimensions, Width:

361292 (TTR300)880 mmExternal dimensions, Depth:640 mmExternal dimensions, Height:835 mmWheel material:Zinc platedWheel diameter:Ø 125Net weight:20 kg