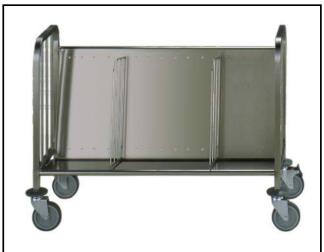

# Service Trolleys 1 Side Trolley for 300 EN 1/1 trays

| ITEM #  |  |  |
|---------|--|--|
| MODEL # |  |  |
| NAME #  |  |  |
|         |  |  |
| SIS #   |  |  |
| AIA #   |  |  |

361292 (TTR300)

1-side Trolley 300x1/1EN stacked trays

#### Item No.

Constructed in 304 AISI stainless steel. Framework in square 25x25mm tubing, completely welded. Seamless base and back shelves with upturned edges. Shelves are welded to the framework. Base shelf is inclined. The tray divider, in chromium plated galvanized steel wire, can be placed in different positions. The handles are an extension of the load-bearing frame. N. 4 swivelling castors, two with brakes, mm125 in diameter, fitted with plastic bumpers.

### Capacity: n. 300x1/1EN stacked trays.

#### **Main Features**

- Framework in square 25x25 mm tubing, completely welded.
- Plate divider in chromium plated galvanized steel wire, that can be placed in different positions
- Seamless inclined base and back shelves with upturn edges welded to the framework.
- Accomodates 300 EN 1/1 Trays.
- 4 pivoting Ø 125 mm wheels, 2 of which with brakes, fitted with plastic bumpers

#### Construction

• Constructed entirely in 304 AISI stainless steel.

APPROVAL: